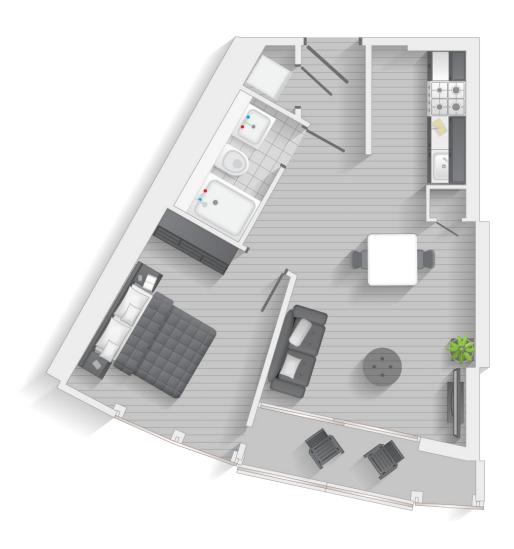

LANGFORD

Type C | Level 1-20

Units 19, 27, 35, 43, 51, 59, 67, 75, 83, 91, 99, 107, 115, 123, 131, 139, 147 & 155

Type D | Level 1 - 4 & 15 Units 20, 28 & 116

Type D1 | Level 5-20 Units 36, 44, 52, 60, 68, 76, 84, 92, 100, 108, 124, 132, 140, 148 & 156