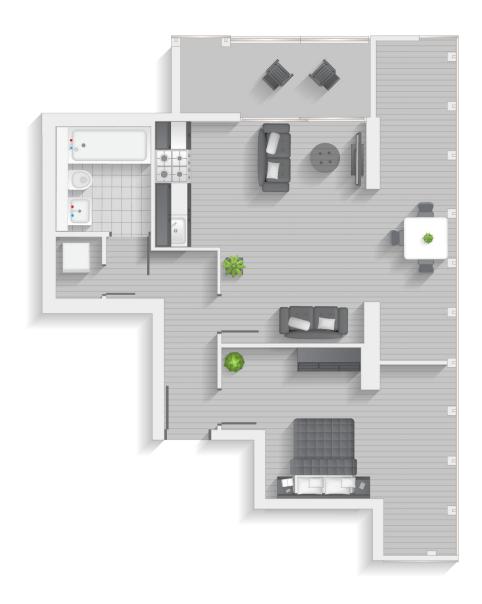

## TWO BEDROOM

LANGFORD

Type E | Level 1-20

Units 21, 29, 37, 45, 53, 61, 69, 77, 85, 93, 101, 109, 117, 125, 133, 141, 149 & 157

Type F | Level 1-13 Units 22,30, 38, 46, 54, 62, 70, 78, 86, 94, 102

Type G1 | Level 14-17 Units 111, 119, 127 & 135

LANGFORD

Type G2 | Level 18-20 Units 143, 151 & 159

LANGFORD

Type G3 | Level 5-7 Units 39, 47 & 55

LANGFORD

LANGFORD

Type H1 | Level 18-20 Units 144, 152 &160

Unit 161 | Level 21