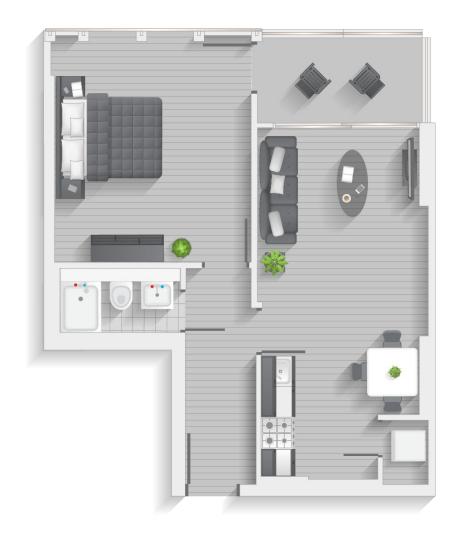

## **STUDIO FLAT**

LANGFORD

Type A | Level 1-20

Units 17, 25, 33, 41, 49, 57, 65, 73, 81, 89, 97, 105, 113, 121, 129, 137, 145 & 153

LANGFORD

Type B | Level 1-20

Units 18, 26, 34, 42, 50, 58, 66, 74, 82, 90, 98, 106, 114, 122, 130, 138, 146 & 154