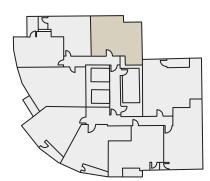

## **STUDIO FLAT**

LANGFORD

Type A | Level 1-20

Units 17, 25, 33, 41, 49, 57, 65, 73, 81, 89, 97, 105, 113, 121, 129, 137, 145 & 153

LANGFORD

Type B | Level 1-20

Units 18, 26, 34, 42, 50, 58, 66, 74, 82, 90, 98, 106, 114, 122, 130, 138, 146 & 154