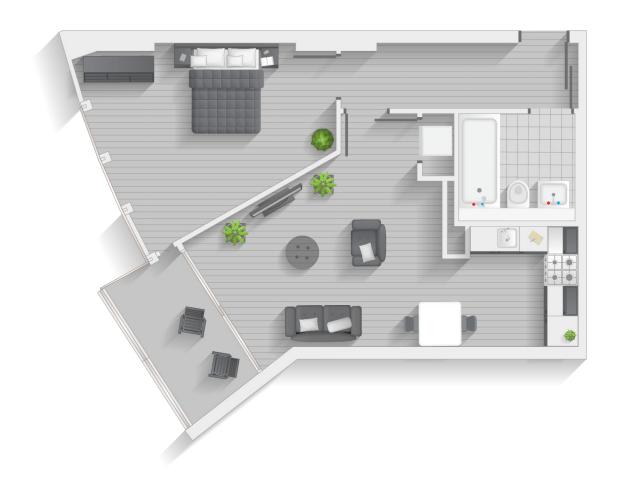

## TWO BEDROOM

LANGFORD

Type E | Level 1-20

Units 21, 29, 37, 45, 53, 61, 69, 77, 85, 93, 101, 109, 117, 125, 133, 141, 149 & 157

Type F | Level 1-13 Units 22,30, 38, 46, 54, 62, 70, 78, 86, 94, 102

Type G1 | Level 14-17 Units 111, 119, 127 & 135