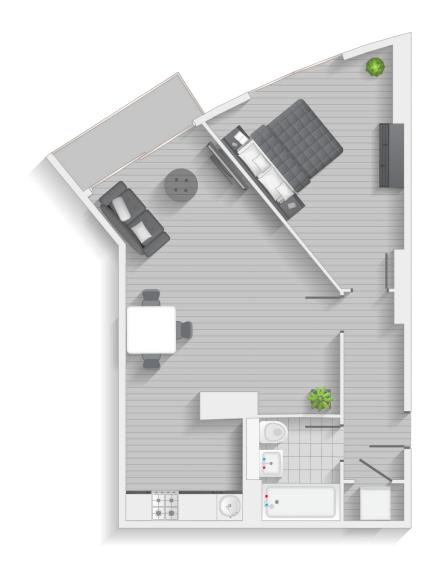

## **STUDIO FLAT**

LANGFORD

Type A | Level 1-20

Units 17, 25, 33, 41, 49, 57, 65, 73, 81, 89, 97, 105, 113, 121, 129, 137, 145 & 153

LANGFORD

Type B | Level 1-20

Units 18, 26, 34, 42, 50, 58, 66, 74, 82, 90, 98, 106, 114, 122, 130, 138, 146 & 154