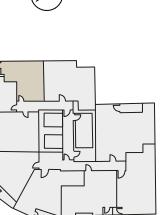

LANGFORD

Type C | Level 1-20

Units 19, 27, 35, 43, 51, 59, 67, 75, 83, 91, 99, 107, 115, 123, 131, 139, 147 & 155

Type D | Level 1 - 4 & 15 Units 20, 28 & 116

Type D1 | Level 5-20 Units 36, 44, 52, 60, 68, 76, 84, 92, 100, 108, 124, 132, 140, 148 & 156