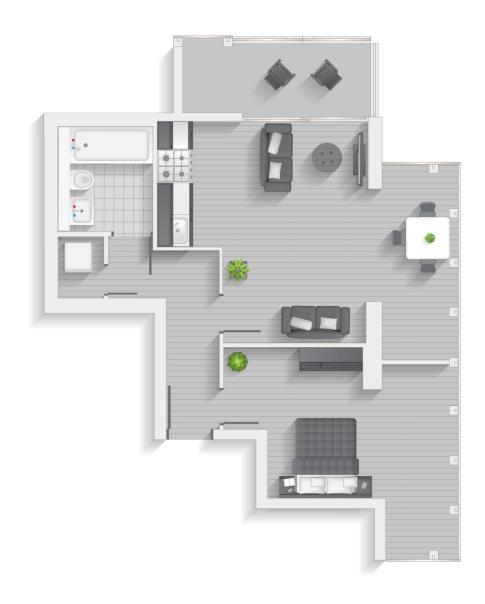

LANGFORD

Type C | Level 1-20

Units 19, 27, 35, 43, 51, 59, 67, 75, 83, 91, 99, 107, 115, 123, 131, 139, 147 & 155

Type D | Level 1 - 4 & 15 Units 20, 28 & 116

Type D1 | Level 5-20 Units 36, 44, 52, 60, 68, 76, 84, 92, 100, 108, 124, 132, 140, 148 & 156