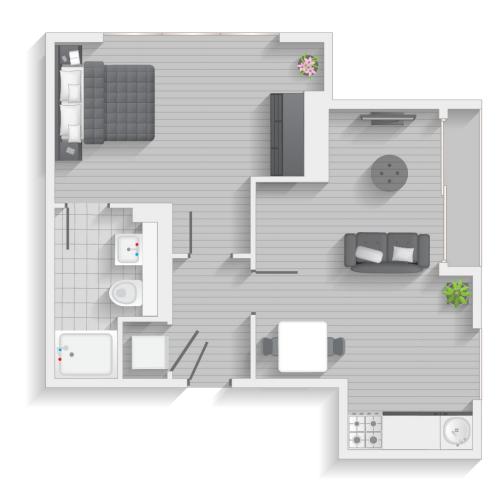

LANGFORD

Type C | Level 1-20

Units 19, 27, 35, 43, 51, 59, 67, 75, 83, 91, 99, 107, 115, 123, 131, 139, 147 & 155

Type D | Level 1 - 4 & 15 Units 20, 28 & 116

Type D1 | Level 5-20 Units 36, 44, 52, 60, 68, 76, 84, 92, 100, 108, 124, 132, 140, 148 & 156