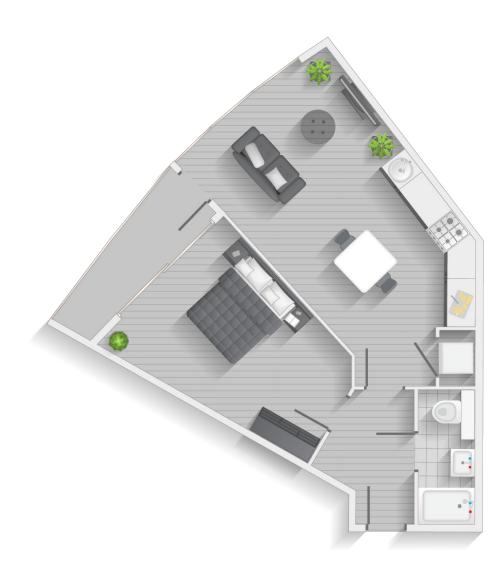

43, 51, 59, 67, 75, 83, 91, 99, 107, 115, 123, 131, 139, 147 & 155









Type D | Level 1 - 4 & 15 Units 20, 28 & 116









Type D1 | Level 5-20 Units 36, 44, 52, 60, 68, 76, 84, 92, 100, 108, 124, 132, 140, 148 & 156







## TWO BEDROOM

LANGFORD

Type E | Level 1-20

Units 21, 29, 37, 45, 53, 61, 69, 77, 85, 93, 101, 109, 117, 125, 133, 141, 149 & 157









Type F | Level 1-13 Units 22,30, 38, 46, 54, 62, 70, 78, 86, 94, 102

























Type G1 | Level 14-17 Units 111, 119, 127 & 135







LANGFORD

Type G2 | Level 18-20 Units 143, 151 & 159







LANGFORD

Type G3 | Level 5-7 Units 39, 47 & 55







LANGFORD







LANGFORD

Type H1 | Level 18-20 Units 144, 152 &160







Unit 161 | Level 21











Unit 162 | Level 21











Unit 163 | Level 21











Unit 164 | Level 21









# **STUDIO FLAT**

Unit 165 | Level 21











# **STUDIO FLAT**

Unit 166 | Level 21









Unit 167 | Level 21











Unit 168 | Level 21











Unit 169 | Level 21