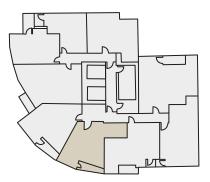

## **STUDIO FLAT**

LANGFORD

Type A | Level 1-20

Units 17, 25, 33, 41, 49, 57, 65, 73, 81, 89, 97, 105, 113, 121, 129, 137, 145 & 153

LANGFORD

Type B | Level 1-20

Units 18, 26, 34, 42, 50, 58, 66, 74, 82, 90, 98, 106, 114, 122, 130, 138, 146 & 154

LANGFORD

Type C | Level 1-20

Units 19, 27, 35, 43, 51, 59, 67, 75, 83, 91, 99, 107, 115, 123, 131, 139, 147 & 155

Type D | Level 1 - 4 & 15 Units 20, 28 & 116

Type D1 | Level 5-20 Units 36, 44, 52, 60, 68, 76, 84, 92, 100, 108, 124, 132, 140, 148 & 156