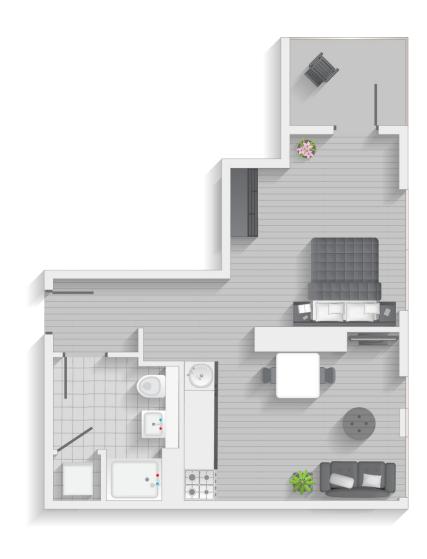

## **STUDIO FLAT**

LANGFORD

Type A | Level 1-20

Units 17, 25, 33, 41, 49, 57, 65, 73, 81, 89, 97, 105, 113, 121, 129, 137, 145 & 153

LANGFORD

Type B | Level 1-20

Units 18, 26, 34, 42, 50, 58, 66, 74, 82, 90, 98, 106, 114, 122, 130, 138, 146 & 154