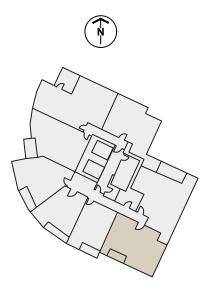

LANGFORD

Type C | Level 1-20

Units 19, 27, 35, 43, 51, 59, 67, 75, 83, 91, 99, 107, 115, 123, 131, 139, 147 & 155

Type D | Level 1 - 4 & 15 Units 20, 28 & 116

Type D1 | Level 5-20 Units 36, 44, 52, 60, 68, 76, 84, 92, 100, 108, 124, 132, 140, 148 & 156