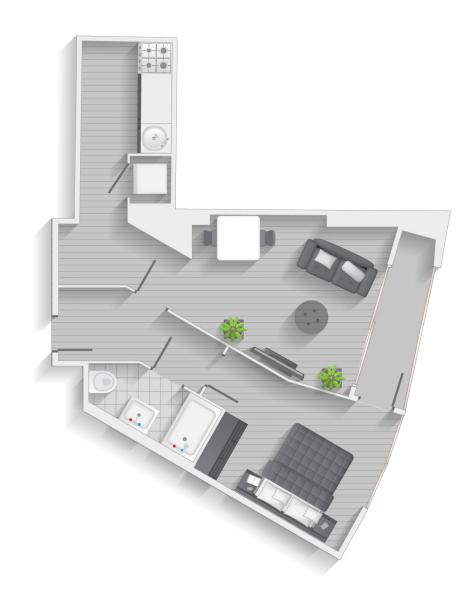

## **STUDIO FLAT**

LANGFORD

Type A | Level 1-20

Units 17, 25, 33, 41, 49, 57, 65, 73, 81, 89, 97, 105, 113, 121, 129, 137, 145 & 153

LANGFORD

Type B | Level 1-20

Units 18, 26, 34, 42, 50, 58, 66, 74, 82, 90, 98, 106, 114, 122, 130, 138, 146 & 154

LANGFORD

Type C | Level 1-20

Units 19, 27, 35, 43, 51, 59, 67, 75, 83, 91, 99, 107, 115, 123, 131, 139, 147 & 155

Type D | Level 1 - 4 & 15 Units 20, 28 & 116

Type D1 | Level 5-20 Units 36, 44, 52, 60, 68, 76, 84, 92, 100, 108, 124, 132, 140, 148 & 156

## TWO BEDROOM

LANGFORD

Type E | Level 1-20

Units 21, 29, 37, 45, 53, 61, 69, 77, 85, 93, 101, 109, 117, 125, 133, 141, 149 & 157

Type F | Level 1-13 Units 22,30, 38, 46, 54, 62, 70, 78, 86, 94, 102

Type G1 | Level 14-17 Units 111, 119, 127 & 135

LANGFORD

Type G2 | Level 18-20 Units 143, 151 & 159

LANGFORD

Type G3 | Level 5-7 Units 39, 47 & 55

LANGFORD

LANGFORD

Type H1 | Level 18-20 Units 144, 152 &160

Unit 161 | Level 21