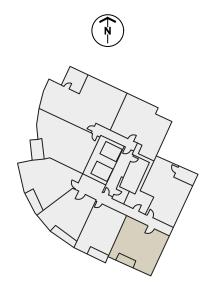

## **STUDIO FLAT**

LANGFORD

Type A | Level 1-20

Units 17, 25, 33, 41, 49, 57, 65, 73, 81, 89, 97, 105, 113, 121, 129, 137, 145 & 153

LANGFORD

Type B | Level 1-20

Units 18, 26, 34, 42, 50, 58, 66, 74, 82, 90, 98, 106, 114, 122, 130, 138, 146 & 154