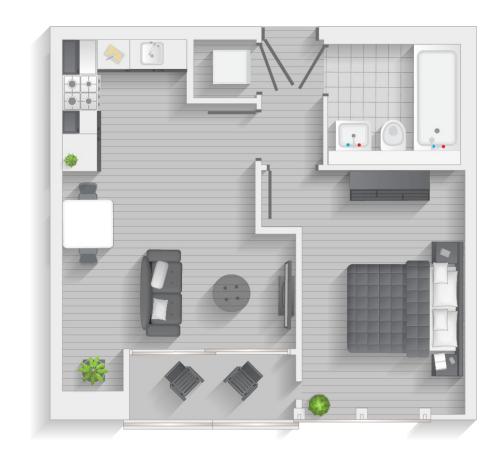

## **STUDIO FLAT**

LANGFORD

Type A | Level 1-20

Units 17, 25, 33, 41, 49, 57, 65, 73, 81, 89, 97, 105, 113, 121, 129, 137, 145 & 153

LANGFORD

Type B | Level 1-20

Units 18, 26, 34, 42, 50, 58, 66, 74, 82, 90, 98, 106, 114, 122, 130, 138, 146 & 154

LANGFORD

Type C | Level 1-20

Units 19, 27, 35, 43, 51, 59, 67, 75, 83, 91, 99, 107, 115, 123, 131, 139, 147 & 155

Type D | Level 1 - 4 & 15 Units 20, 28 & 116

Type D1 | Level 5-20 Units 36, 44, 52, 60, 68, 76, 84, 92, 100, 108, 124, 132, 140, 148 & 156