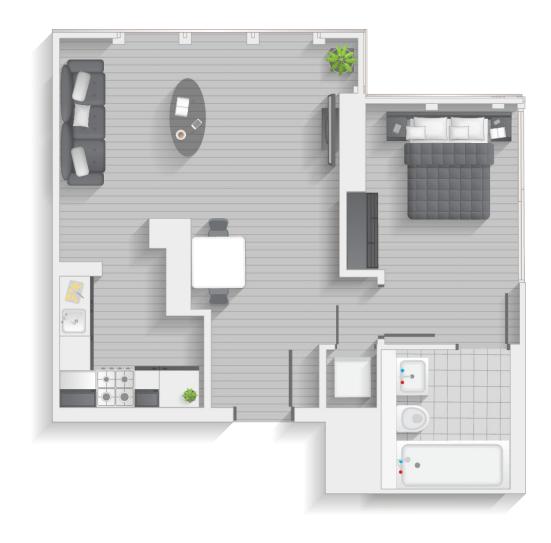

## TWO BEDROOM

LANGFORD

Type E | Level 1-20

Units 21, 29, 37, 45, 53, 61, 69, 77, 85, 93, 101, 109, 117, 125, 133, 141, 149 & 157

Type F | Level 1-13 Units 22,30, 38, 46, 54, 62, 70, 78, 86, 94, 102

Type G1 | Level 14-17 Units 111, 119, 127 & 135