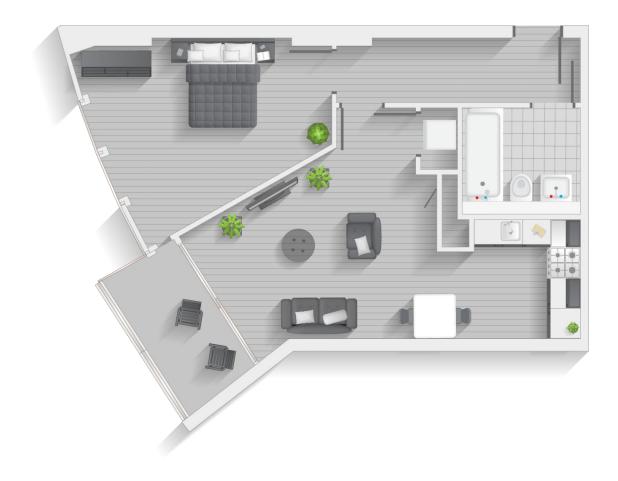

## **STUDIO FLAT**

LANGFORD

Type A | Level 1-20

Units 17, 25, 33, 41, 49, 57, 65, 73, 81, 89, 97, 105, 113, 121, 129, 137, 145 & 153

LANGFORD

Type B | Level 1-20

Units 18, 26, 34, 42, 50, 58, 66, 74, 82, 90, 98, 106, 114, 122, 130, 138, 146 & 154