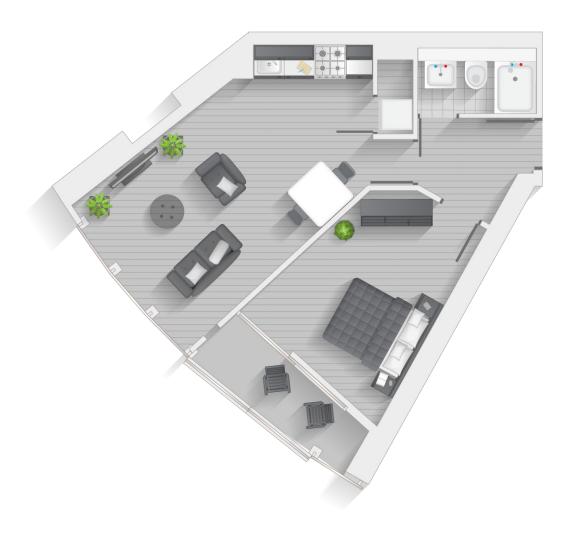

## TWO BEDROOM

LANGFORD

Type E | Level 1-20

Units 21, 29, 37, 45, 53, 61, 69, 77, 85, 93, 101, 109, 117, 125, 133, 141, 149 & 157

Type F | Level 1-13 Units 22,30, 38, 46, 54, 62, 70, 78, 86, 94, 102

Type G1 | Level 14-17 Units 111, 119, 127 & 135