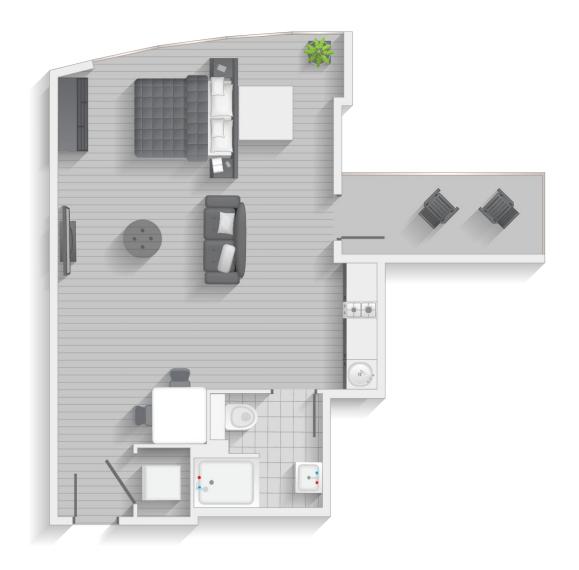

## **STUDIO FLAT**

LANGFORD

Type A | Level 1-20

Units 17, 25, 33, 41, 49, 57, 65, 73, 81, 89, 97, 105, 113, 121, 129, 137, 145 & 153

LANGFORD

Type B | Level 1-20

Units 18, 26, 34, 42, 50, 58, 66, 74, 82, 90, 98, 106, 114, 122, 130, 138, 146 & 154