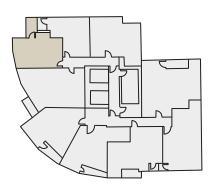

## **STUDIO FLAT**

LANGFORD

Type A | Level 1-20

Units 17, 25, 33, 41, 49, 57, 65, 73, 81, 89, 97, 105, 113, 121, 129, 137, 145 & 153

LANGFORD

Type B | Level 1-20

Units 18, 26, 34, 42, 50, 58, 66, 74, 82, 90, 98, 106, 114, 122, 130, 138, 146 & 154