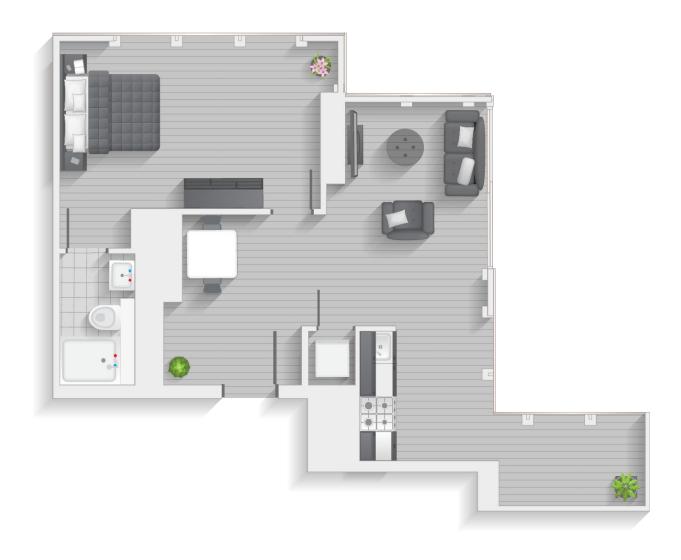

## TWO BEDROOM

LANGFORD

Type E | Level 1-20

Units 21, 29, 37, 45, 53, 61, 69, 77, 85, 93, 101, 109, 117, 125, 133, 141, 149 & 157

Type F | Level 1-13 Units 22,30, 38, 46, 54, 62, 70, 78, 86, 94, 102

Type G1 | Level 14-17 Units 111, 119, 127 & 135