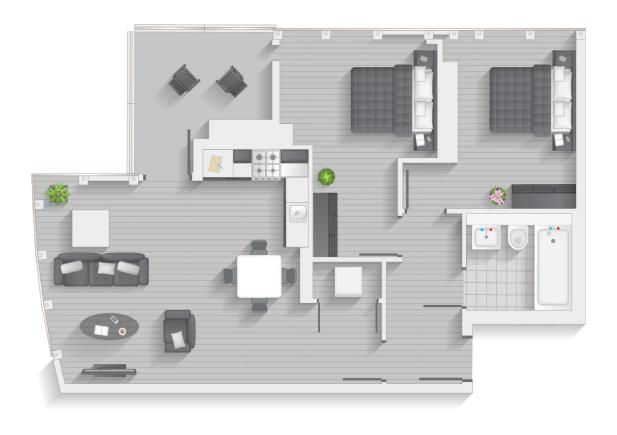

## TWO BEDROOM

LANGFORD

Type E | Level 1-20

Units 21, 29, 37, 45, 53, 61, 69, 77, 85, 93, 101, 109, 117, 125, 133, 141, 149 & 157

Type F | Level 1-13 Units 22,30, 38, 46, 54, 62, 70, 78, 86, 94, 102

Type G1 | Level 14-17 Units 111, 119, 127 & 135