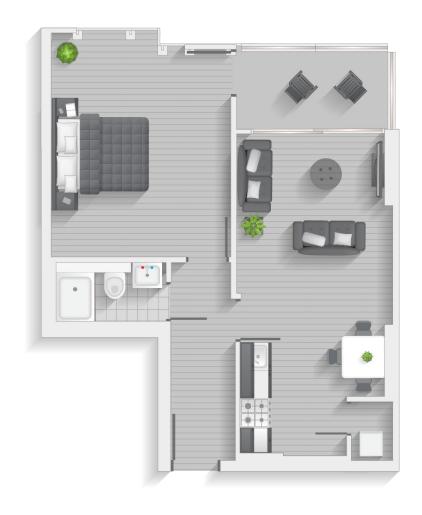

## **STUDIO FLAT**

LANGFORD

Type A | Level 1-20

Units 17, 25, 33, 41, 49, 57, 65, 73, 81, 89, 97, 105, 113, 121, 129, 137, 145 & 153

LANGFORD

Type B | Level 1-20

Units 18, 26, 34, 42, 50, 58, 66, 74, 82, 90, 98, 106, 114, 122, 130, 138, 146 & 154

LANGFORD

Type C | Level 1-20

Units 19, 27, 35, 43, 51, 59, 67, 75, 83, 91, 99, 107, 115, 123, 131, 139, 147 & 155

Type D | Level 1 - 4 & 15 Units 20, 28 & 116

Type D1 | Level 5-20 Units 36, 44, 52, 60, 68, 76, 84, 92, 100, 108, 124, 132, 140, 148 & 156