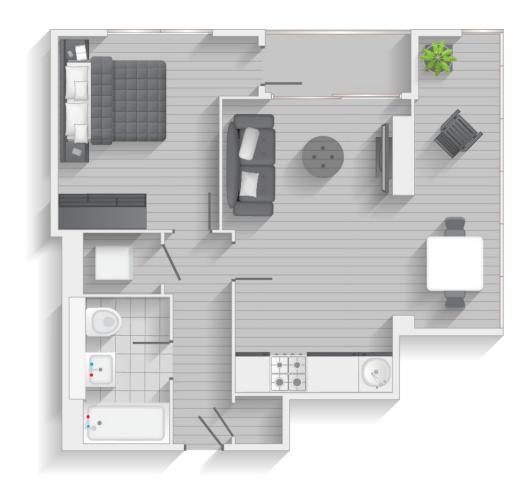

## **STUDIO FLAT**

LANGFORD

Type A | Level 1-20

Units 17, 25, 33, 41, 49, 57, 65, 73, 81, 89, 97, 105, 113, 121, 129, 137, 145 & 153

LANGFORD

Type B | Level 1-20

Units 18, 26, 34, 42, 50, 58, 66, 74, 82, 90, 98, 106, 114, 122, 130, 138, 146 & 154