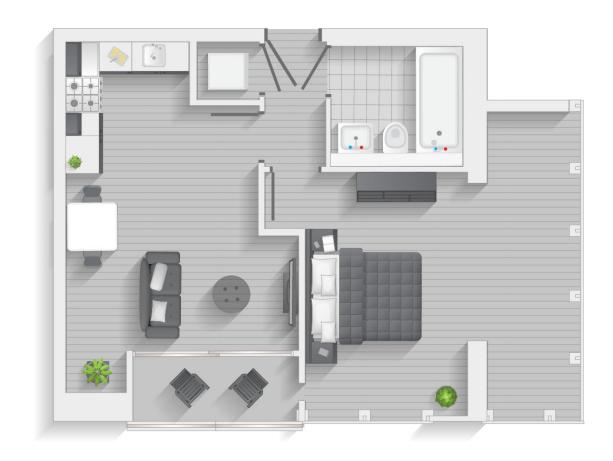

## **STUDIO FLAT**

LANGFORD

Type A | Level 1-20

Units 17, 25, 33, 41, 49, 57, 65, 73, 81, 89, 97, 105, 113, 121, 129, 137, 145 & 153

LANGFORD

Type B | Level 1-20

Units 18, 26, 34, 42, 50, 58, 66, 74, 82, 90, 98, 106, 114, 122, 130, 138, 146 & 154