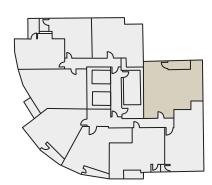

## **STUDIO FLAT**

LANGFORD

Type A | Level 1-20

Units 17, 25, 33, 41, 49, 57, 65, 73, 81, 89, 97, 105, 113, 121, 129, 137, 145 & 153

LANGFORD

Type B | Level 1-20

Units 18, 26, 34, 42, 50, 58, 66, 74, 82, 90, 98, 106, 114, 122, 130, 138, 146 & 154