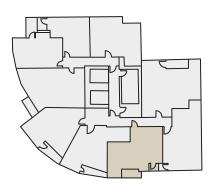

## **STUDIO FLAT**

LANGFORD

Type A | Level 1-20

Units 17, 25, 33, 41, 49, 57, 65, 73, 81, 89, 97, 105, 113, 121, 129, 137, 145 & 153

LANGFORD

Type B | Level 1-20

Units 18, 26, 34, 42, 50, 58, 66, 74, 82, 90, 98, 106, 114, 122, 130, 138, 146 & 154

LANGFORD

Type C | Level 1-20

Units 19, 27, 35, 43, 51, 59, 67, 75, 83, 91, 99, 107, 115, 123, 131, 139, 147 & 155

Type D | Level 1 - 4 & 15 Units 20, 28 & 116

Type D1 | Level 5-20 Units 36, 44, 52, 60, 68, 76, 84, 92, 100, 108, 124, 132, 140, 148 & 156

## TWO BEDROOM

LANGFORD

Type E | Level 1-20

Units 21, 29, 37, 45, 53, 61, 69, 77, 85, 93, 101, 109, 117, 125, 133, 141, 149 & 157

Type F | Level 1-13 Units 22,30, 38, 46, 54, 62, 70, 78, 86, 94, 102

Type G1 | Level 14-17 Units 111, 119, 127 & 135

LANGFORD

Type G2 | Level 18-20 Units 143, 151 & 159

LANGFORD

Type G3 | Level 5-7 Units 39, 47 & 55

LANGFORD

LANGFORD

Type H1 | Level 18-20 Units 144, 152 &160

Unit 161 | Level 21