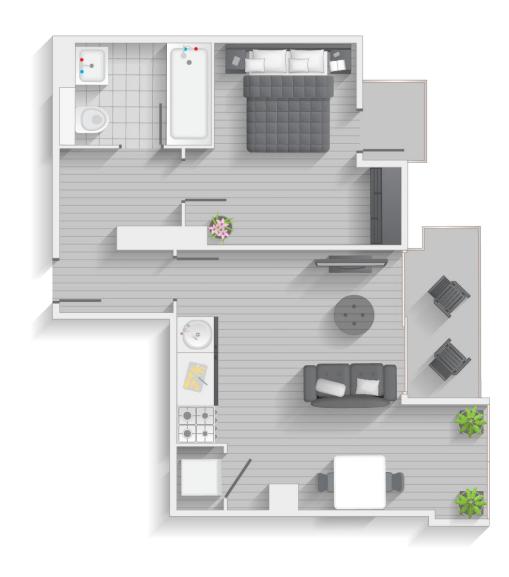

LANGFORD

Type C | Level 1-20

Units 19, 27, 35, 43, 51, 59, 67, 75, 83, 91, 99, 107, 115, 123, 131, 139, 147 & 155

Type D | Level 1 - 4 & 15 Units 20, 28 & 116

Type D1 | Level 5-20 Units 36, 44, 52, 60, 68, 76, 84, 92, 100, 108, 124, 132, 140, 148 & 156