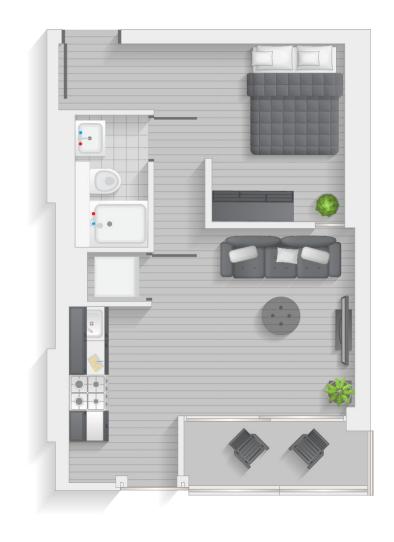

## **STUDIO FLAT**

LANGFORD

Type A | Level 1-20

Units 17, 25, 33, 41, 49, 57, 65, 73, 81, 89, 97, 105, 113, 121, 129, 137, 145 & 153

LANGFORD

Type B | Level 1-20

Units 18, 26, 34, 42, 50, 58, 66, 74, 82, 90, 98, 106, 114, 122, 130, 138, 146 & 154