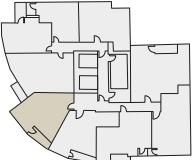

## **STUDIO FLAT**

LANGFORD

Type A | Level 1-20

Units 17, 25, 33, 41, 49, 57, 65, 73, 81, 89, 97, 105, 113, 121, 129, 137, 145 & 153

LANGFORD

Type B | Level 1-20

Units 18, 26, 34, 42, 50, 58, 66, 74, 82, 90, 98, 106, 114, 122, 130, 138, 146 & 154

LANGFORD

Type C | Level 1-20

Units 19, 27, 35, 43, 51, 59, 67, 75, 83, 91, 99, 107, 115, 123, 131, 139, 147 & 155

Type D | Level 1 - 4 & 15 Units 20, 28 & 116

Type D1 | Level 5-20 Units 36, 44, 52, 60, 68, 76, 84, 92, 100, 108, 124, 132, 140, 148 & 156