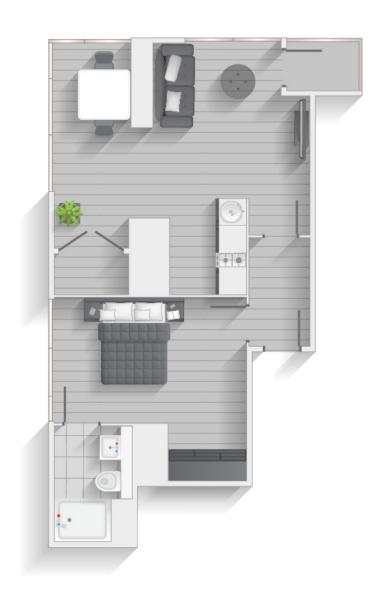

## **STUDIO FLAT**

LANGFORD

Type A | Level 1-20

Units 17, 25, 33, 41, 49, 57, 65, 73, 81, 89, 97, 105, 113, 121, 129, 137, 145 & 153

LANGFORD

Type B | Level 1-20

Units 18, 26, 34, 42, 50, 58, 66, 74, 82, 90, 98, 106, 114, 122, 130, 138, 146 & 154