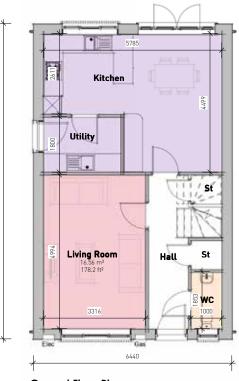

## **Room Dimensions**

#### **GROUND FLOOR**

| Living Room           | 3.316m x 4.994m |
|-----------------------|-----------------|
| Kitchen/Dining/Family | 5.785m x 4.499m |
| Cloak Room            | 1.000m x 1.853m |