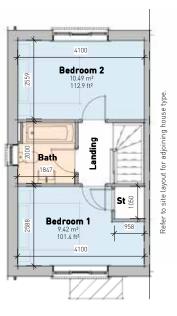

- Open plan living / dining area
- Integrated kitchen appliances
- Downstairs cloakroom
- Two double bedrooms
- Landscaped self-contained garden
- Allocated parking

**Ground Floor Plan** 

#### FIRST FLOOR

| Bedroom 1       | 4.100m x 2.588m |
|-----------------|-----------------|
| Bedroom 2       | 4.100m x 2.559m |
| Family Bathroom | 1.847m x 2.000m |