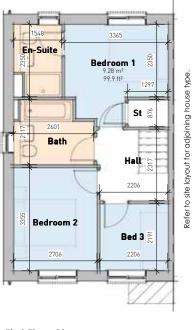

## 3 BED SEMI-DETACHED

The ground floor design allows for large, bright, living spaces to include the kitchen, dining and living areas. With double doors to the rear of the property creating a seamless transition into the garden, maximising the flow from inside to out. The first floor comprises master bedroom with ensuite, two further bedrooms and family bathroom.

#### FIRST FLOOR

| Bedroom 1       | 3.365m x 3.226m |
|-----------------|-----------------|
| Bedroom 2       | 2.706m x 3.355m |
| Bedroom 3       | 2.206m x 2.191m |
| Family Bathroom | 2.601m x 2.117m |