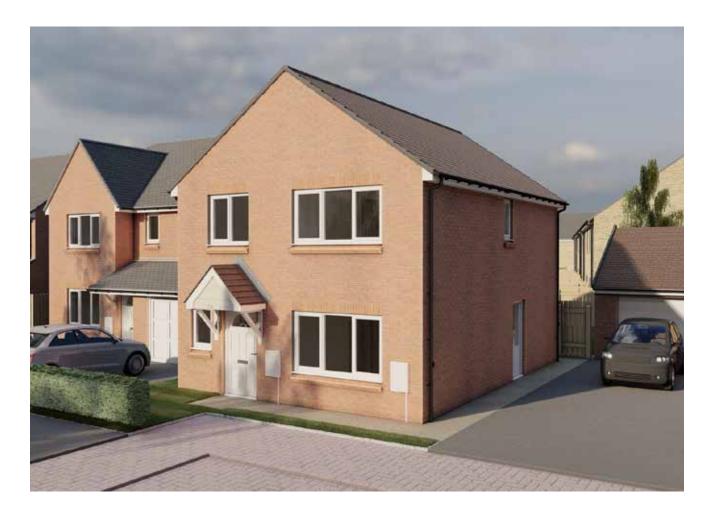

# The Royal Oak

#### 4 BED DETACHED

There's no shortage of light in this detached four-bedroom home. Large windows create bright interiors with natural light flowing through the kitchen breakfast/family room, out to the garden via bi-folding doors at the rear - whilst the separate dining and living rooms allow for relaxing and entertaining. The first floor comprises of a master suite with ensuite, three further double bedrooms and family bathroom.

- Spacious living area
- Open plan kitchen/dining area plus utiliy room
- Integrated kitchen appliances
- Downstairs cloakroom
- Four bedrooms with master ensuite
- Garage with driveway parking