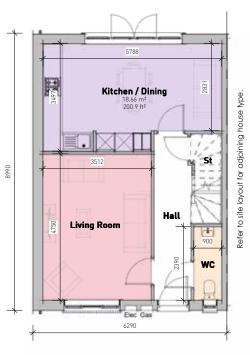

#### **GROUND FLOOR**

| Living Room    | 2.562m x 4.556m |
|----------------|-----------------|
| Kitchen/Dining | 3.650m x 2.721m |
| Cloak Room     | 1.492m x 1.107m |