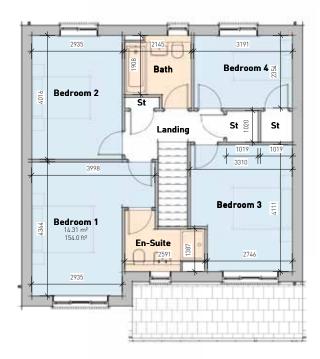

# The Royal Oak

## 4 BED DETACHED

This detached four-bedroom home comes complete with integral garage and two off-road parking spaces. Large windows create bright interiors with natural light flowing through the kitchen breakfast/family room, out to the garden via bifolding doors at the rear - whilst the separate dining and living rooms allow for relaxing and entertaining. The first floor comprises of a master suite with ensuite, three further double bedrooms and family bathroom.

- Spacious living area
- Open plan kitchen/dining/family area
- Integrated kitchen appliances
- Downstairs cloakroom
- Four bedrooms with master ensuite
- Integral garage plus driveway parking

## **Room Dimensions**

#### FIRST FLOOR

| Bedroom 1       | 3.998m x 4.344m |
|-----------------|-----------------|
| Bedroom 2       | 2.935m x 4.016m |
| Bedroom 3       | 3.310m x 4.111m |
| Bedroom 4       | 3.191m x 2.354m |
| Family Bathroom | 2.145m x 1.908m |
|                 |                 |