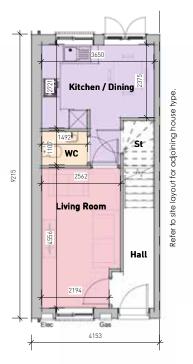

## The Acorn

## 2 BED SEMI-DETACHED

The aesthetically pleasing Acorn benefits from a high specification kitchen and spacious living/dining area - with double doors to the garden. First floor comprises of a spacious master suite with ensuite, a further bedroom and family bathroom.

- Open plan living / dining area
- Integrated kitchen appliances
- Downstairs cloakroom
- Two double bedrooms
- Landscaped self-contained garden
- Allocated parking

**Ground Floor Plan** 

## **Room Dimensions**

#### **GROUND FLOOR**

| Kitchen/Living/Dining | 3.112m x 7.323m |
|-----------------------|-----------------|
| Cloak Room            | 0.90m x 1.650m  |

#### FIRST FLOOR

| Bedroom 1       | 4.100m x 2.588m |
|-----------------|-----------------|
| Bedroom 2       | 4.100m x 2.559m |
| Family Bathroom | 1.847m x 2.000m |