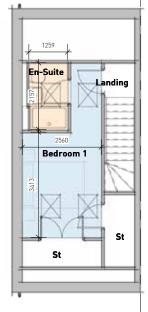

#### SECOND FLOOR

| Bedroom 1 | 2.560m x 3.413m |
|-----------|-----------------|
| En-suite  | 1.259m x 2.157m |

**Ground Floor Plan** 

First Floor Plan

Second Floor Plan