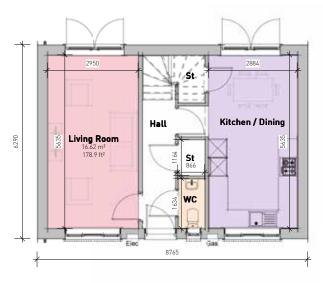

## 3 BED DETACHED

Benefiting from a spacious layout, each Beech home features a large combined kitchen/living/dining area enabling a flow of natural light. Further accentuating the space available the living room enjoys double doors out the garden. On the first floor you will find a master bedroom, two further sizeable bedrooms and family bathroom.

#### **GROUND FLOOR**

| Living Room    | 2.950m x 5.635m |
|----------------|-----------------|
| Kitchen/Dining | 2.884m x 5.635m |
| Cloak Room     | 0.866m x 1.634m |

#### **Ground Floor Plan**

First Floor Plan