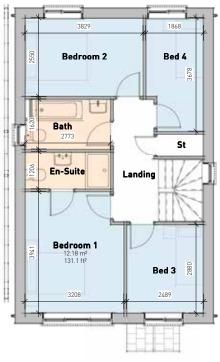

## **Room Dimensions**

#### FIRST FLOOR

| Bedroom 1       | 3.208m x 3.941m |
|-----------------|-----------------|
| Bedroom 2       | 3.829m x 2.550m |
| Bedroom 3       | 2.489m x 2.880m |
| Bedroom 4       | 1.868m x 3.678m |
| Family Bathroom | 2.773m x 1.620m |