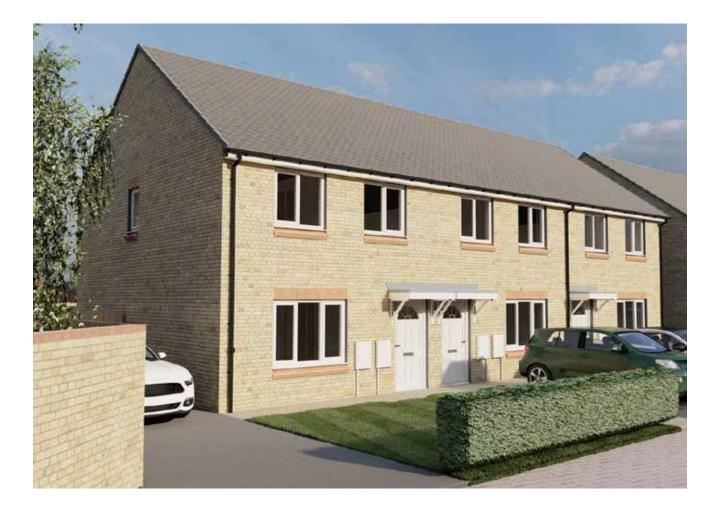

# The Ash

## 3 BED SEMI-DETACHED

The ground floor design allows for large, bright, living spaces to include the kitchen, dining and living areas. With double doors to the rear of the property creating a seamless transition into the garden, maximising the flow from inside to out. The first floor comprises master bedroom with ensuite, two further bedrooms and family bathroom.

- Open plan kitchen / dining area
- Integrated kitchen appliances
- Downstairs cloakroom
- Three bedrooms with master en-suite
- Landscaped self-contained garden
- Allocated parking