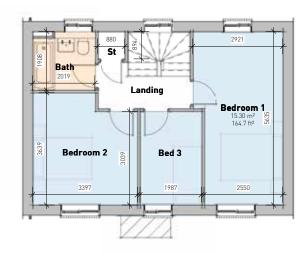

# The Beech

## 3 BED DETACHED

Benefiting from a spacious layout, each Beech home features a large combined kitchen/living/dining area enabling a flow of natural light. Further accentuating the space available the living room enjoys double doors out the garden. On the first floor you will find a master bedroom, two further sizeable bedrooms and family bathroom.

- Spacious living area through to garden
- Open plan kitchen / dining area
- Integrated kitchen appliances
- Downstairs cloakroom
- Three bedrooms
- Allocated parking

## **Room Dimensions**

#### **GROUND FLOOR**

| Living Room    | 2.950m x 5.635m |
|----------------|-----------------|
| Kitchen/Dining | 2.884m x 5.635m |
| Cloak Room     | 0.866m x 1.634m |

#### FIRST FLOOR

| Bedroom 1       | 2.921m x 5.635m |
|-----------------|-----------------|
| Bedroom 2       | 3.397m x 3.639m |
| Bedroom 3       | 1.987m x 3.039m |
| Family Bathroom | 2.019m x 1.908m |

#### **Ground Floor Plan**

First Floor Plan