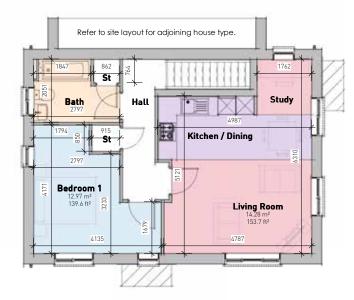

# The Croft

## 1 BED MAISONETTE

The opportunity to own your first 'starter home' – a freehold maisonette comprising of living/kitchen/dining room, bedroom and bathroom. A high quality specification which includes oversized windows and self-contained gardens.

- Open plan living / kitchen and dining area
- Integrated kitchen appliances
- Landscaped self-contained garden
- Allocated parking

## **Room Dimensions**

#### **GROUND FLOOR**

| Living/Dining/Kitchen | 4.537m x 4.454m |
|-----------------------|-----------------|
| Bathroom              | 2.797m x 2.051m |
| Bedroom 1             | 2.797m x 4.171m |

#### FIRST FLOOR

| Living/Dining/Kitchen | 4.787m x 6.310m |
|-----------------------|-----------------|
| Bathroom              | 2.797m x 2.051m |
| Bedroom 1             | 4.135m x 4.171m |

**Ground Floor Plan** 