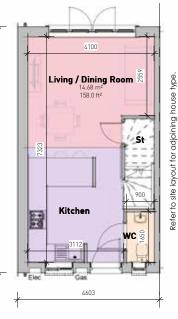

- Open plan living / dining area
- Integrated kitchen appliances
- Downstairs cloakroom
- Two double bedrooms
- Landscaped self-contained garden
- Allocated parking

**Ground Floor Plan** 

#### **GROUND FLOOR**

| Kitchen/Living/Dining | 3.112m x 7.323m |
|-----------------------|-----------------|
| Cloak Room            | 0.90m x 1.650m  |