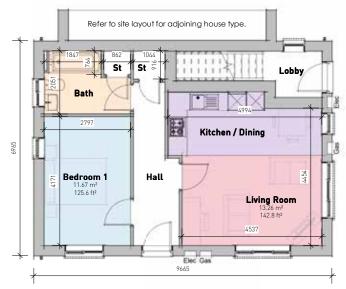

# The Croft

## 1 BED MAISONETTE

The opportunity to own your first 'starter home' – a freehold maisonette comprising of living/kitchen/dining room, bedroom and bathroom. A high quality specification which includes oversized windows and self-contained gardens.

- Open plan living / kitchen and dining area
- Integrated kitchen appliances
- Landscaped self-contained garden
- Allocated parking

## **Room Dimensions**

#### **GROUND FLOOR**

| Living/Dining/Kitchen | 4.537m x 4.454m |
|-----------------------|-----------------|
| Bathroom              | 2.797m x 2.051m |
| Bedroom 1             | 2.797m x 4.171m |

#### FIRST FLOOR

| Living/Dining/Kitchen | 4.787m x 6.310m |
|-----------------------|-----------------|
| Bathroom              | 2.797m x 2.051m |
| Bedroom 1             | 4.135m x 4.171m |

**Ground Floor Plan** 