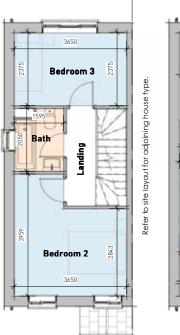

#### SECOND FLOOR

| Bedroom 1 | 2.560m x 3.413m |
|-----------|-----------------|
| En-suite  | 1.259m x 2.157m |

**Ground Floor Plan** 

First Floor Plan

Second Floor Plan

#### FIRST FLOOR

| Bedroom 2       | 3.650m x 3.959m |
|-----------------|-----------------|
| Bedroom 3       | 3.650m x 2.375m |
| Family Bathroom | 1.595m x 2.050m |