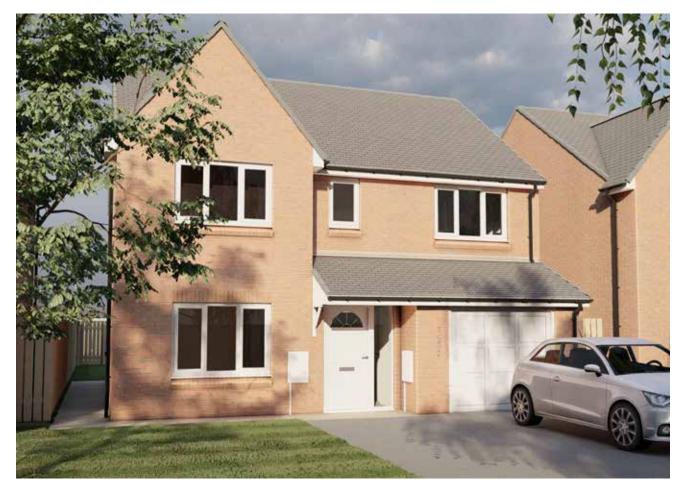

# The Royal Oak

## 4 BED DETACHED

This detached four-bedroom home comes complete with integral garage and two off-road parking spaces. Large windows create bright interiors with natural light flowing through the kitchen breakfast/family room, out to the garden via bifolding doors at the rear - whilst the separate dining and living rooms allow for relaxing and entertaining. The first floor comprises of a master suite with ensuite, three further double bedrooms and family bathroom.

- Spacious living area
- Open plan kitchen/dining/family area
- Integrated kitchen appliances
- Downstairs cloakroom
- Four bedrooms with master ensuite
- Integral garage plus driveway parking