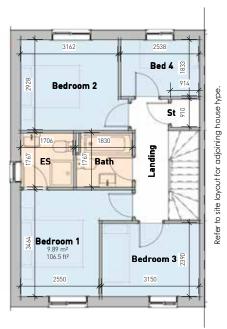

# The Willow

#### 4 BED DETACHED

Benefiting from a spacious layout, each Willow home features a large combined kitchen/living/dining area enabling a flow of natural light. Further accentuating the space available the living room enjoys double doors out the garden. On the first floor you will find a master suite with ensuite, three further sizeable bedrooms and family bathroom.

#### FIRST FLOOR

| Bedroom 1       | 2.550m x 3.464m |
|-----------------|-----------------|
| Bedroom 2       | 3.162m x 2.928m |
| Bedroom 3       | 3.150m x 2.390m |
| Bedroom 4       | 2.538m x 1.833m |
| Family Bathroom | 1.830m x 1.767m |