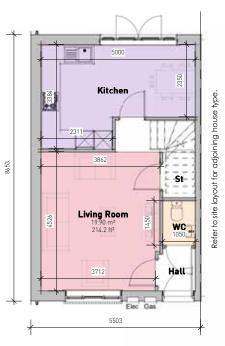

## 3 BED SEMI-DETACHED

The ground floor design allows for large, bright, living spaces to include the kitchen, dining and living areas. With double doors to the rear of the property creating a seamless transition into the garden, maximising the flow from inside to out. The first floor comprises master bedroom with ensuite, two further bedrooms and family bathroom.

#### **GROUND FLOOR**

| Living Room    | 3.862m x 4.526m |
|----------------|-----------------|
| Kitchen/Dining | 5.000m x 3.384m |
| Cloak Room     | 1.050m x 1.450m |

#### **Ground Floor Plan**