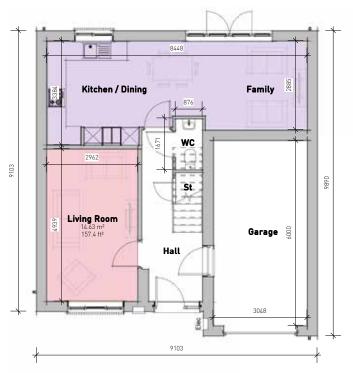

# The Royal Oak

## 4 BED DETACHED

This detached four-bedroom home comes complete with integral garage and two off-road parking spaces. Large windows create bright interiors with natural light flowing through the kitchen breakfast/family room, out to the garden via bifolding doors at the rear - whilst the separate dining and living rooms allow for relaxing and entertaining. The first floor comprises of a master suite with ensuite, three further double bedrooms and family bathroom.

- Spacious living area
- Open plan kitchen/dining/family area
- Integrated kitchen appliances
- Downstairs cloakroom
- Four bedrooms with master ensuite
- Integral garage plus driveway parking

## **Room Dimensions**

#### **GROUND FLOOR**

| Living Room           | 2.962m x 4.939m |
|-----------------------|-----------------|
| Kitchen/Dining/Family | 8.448m x 3.384m |
| Cloak Room            | 0.876m x 1.671m |
| Garage                | 3.048m x 6.000m |

#### **Ground Floor Plan**